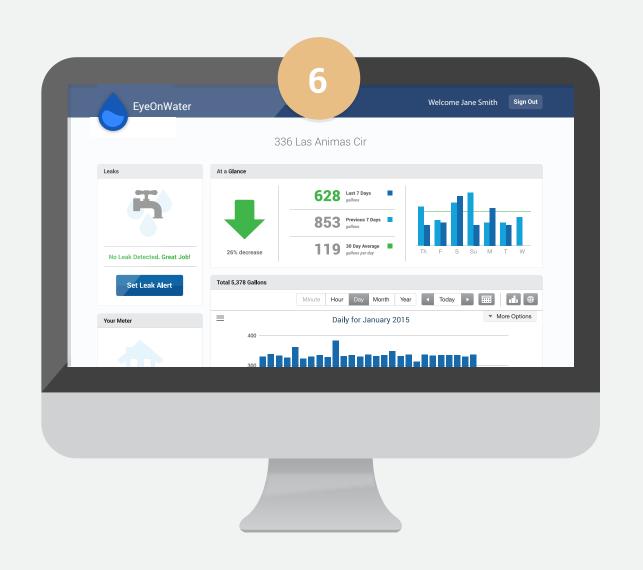

After clicking the link in your email, enter your email address and password to sign in.

Once you're logged in, you'll be able to view your water consumption and even set a leak alert.