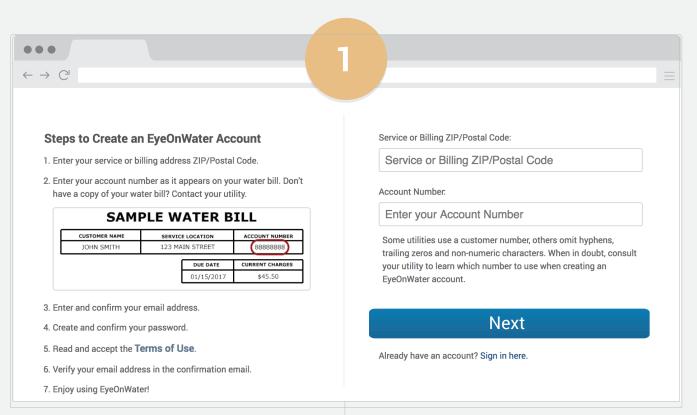

## See Your Water Usage

your water usage information online.

Visit https://eyeonwater.com/signup to create your online account. Enter your service or billing ZIP/postal code and your account number.

Click on the link in the email to verify your email address.