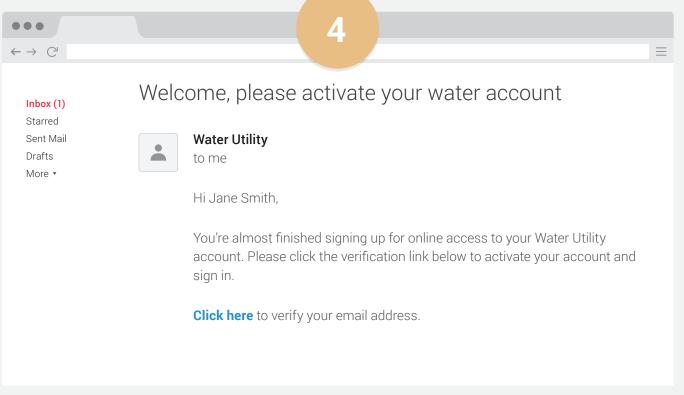

Enter your name and email address. Confirm the address, and then create and confirm a password. Passwords must be 8 to 16 characters long.

Check your email for the verification message that has just been sent.