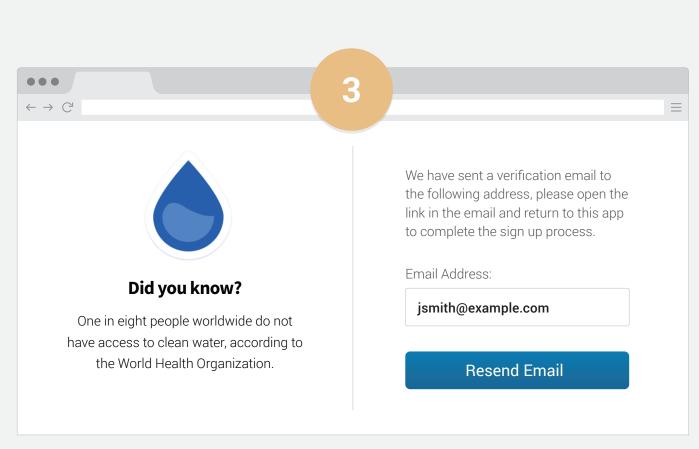

## See Your Water Usage

your water usage information online.

Visit https://eyeonwater.com/signup to create your online account. Enter your service or billing ZIP/postal code and your account number.

Click on the link in the email to verify your email address.