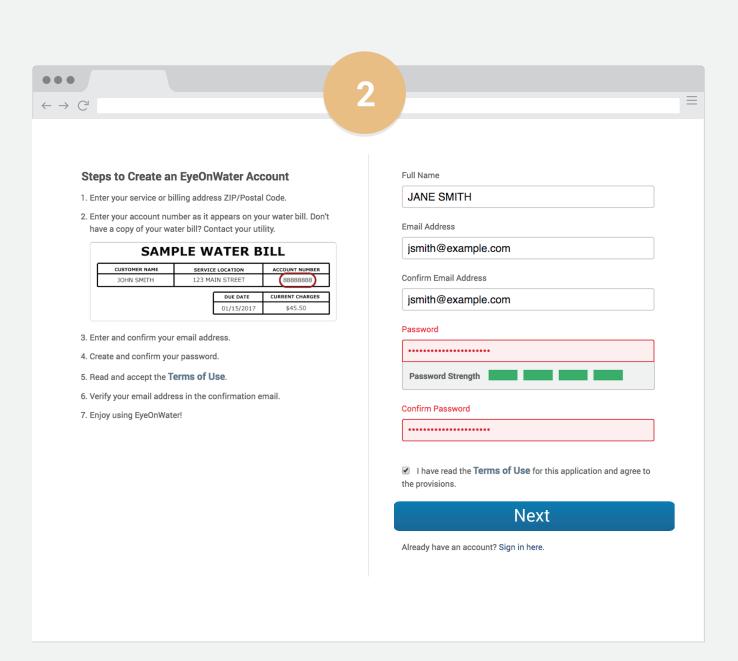

Enter your name and email address. Confirm the address, and then create and confirm a password. Passwords must be 8 to 16 characters long.

Check your email for the verification message that has just been sent.